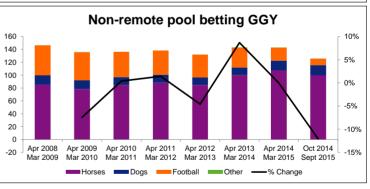

|          |          | Betting Data - Pool turnover |          |          |          |          |          |           |  |  |
|----------|----------|------------------------------|----------|----------|----------|----------|----------|-----------|--|--|
|          | Apr 2008 | Apr 2009                     | Apr 2010 | Apr 2011 | Apr 2012 | Apr 2013 | Apr 2014 | Oct 2014  |  |  |
|          | Mar 2009 | Mar 2010                     | Mar 2011 | Mar 2012 | Mar 2013 | Mar 2014 | Mar 2015 | Sept 2015 |  |  |
| Horses   | 377.80   | 355.46                       | 392.03   | 408.13   | 388.71   | 437.38   | 459.15   | 436.74    |  |  |
| Dogs     | 54.69    | 48.08                        | 50.21    | 43.65    | 42.43    | 41.22    | 57.37    | 60.50     |  |  |
| Football | 59.21    | 56.09                        | 43.96    | 47.02    | 42.10    | 42.28    | 26.56    | 13.82     |  |  |
| Other    | 1.66     | 1.71                         | 1.27     | 0.67     | 0.01     | 0.35     | 0.31     | 0.00      |  |  |
| Total    | 493.36   | 461.34                       | 487.48   | 499.47   | 473.24   | 521.22   | 543.39   | 511.06    |  |  |
| % Change |          | -6%                          | 6%       | 2%       | -5%      | 10%      | 4%       | -6%       |  |  |

|          |          | Betting Data - Pool GGY |          |          |          |          |          |           |  |
|----------|----------|-------------------------|----------|----------|----------|----------|----------|-----------|--|
|          | Apr 2008 | Apr 2009                | Apr 2010 | Apr 2011 | Apr 2012 | Apr 2013 | Apr 2014 | Oct 2014  |  |
|          | Mar 2009 | Mar 2010                | Mar 2011 | Mar 2012 | Mar 2013 | Mar 2014 | Mar 2015 | Sept 2015 |  |
| Horses   | 85.01    | 78.36                   | 84.45    | 88.23    | 84.55    | 100.00   | 107.32   | 99.64     |  |
| Dogs     | 14.66    | 13.63                   | 12.40    | 12.57    | 11.93    | 11.77    | 15.34    | 16.05     |  |
| Football | 46.59    | 43.54                   | 39.29    | 37.42    | 35.17    | 30.95    | 19.76    | 9.88      |  |
| Other    | 0.24     | 0.03                    | -0.06    | -0.23    | 0.00     | 0.35     | 0.55     | 0.10      |  |
| Total    | 146.50   | 135.56                  | 136.08   | 137.99   | 131.64   | 143.07   | 142.96   | 125.67    |  |
| % Change |          | -7%                     | 0%       | 1%       | -5%      | 9%       | 0%       | -12%      |  |