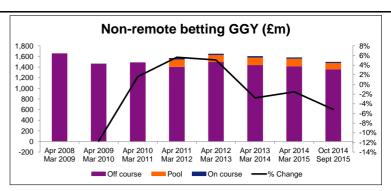

|            |          | Betting Data -gross gambling yield (£m) |          |          |          |          |          |           |  |  |
|------------|----------|-----------------------------------------|----------|----------|----------|----------|----------|-----------|--|--|
|            | Apr 2008 | Apr 2009                                | Apr 2010 | Apr 2011 | Apr 2012 | Apr 2013 | Apr 2014 | Oct 2014  |  |  |
|            | Mar 2009 | Mar 2010                                | Mar 2011 | Mar 2012 | Mar 2013 | Mar 2014 | Mar 2015 | Sept 2015 |  |  |
| Off course | 1,657.99 | 1,463.68                                | 1,487.55 | 1,403.82 | 1,495.08 | 1,436.18 | 1,414.97 | 1,359.91  |  |  |
| Pool       | 0.24     | 0.03                                    | -0.06    | 137.99   | 131.64   | 143.07   | 142.96   | 116.99    |  |  |
| On course  | 0.00     | 0.05                                    | -0.09    | 29.28    | 24.18    | 25.66    | 22.74    | 22.16     |  |  |
| Total      | 1,658.23 | 1,463.76                                | 1,487.39 | 1,571.09 | 1,650.91 | 1,604.91 | 1,580.67 | 1,499.05  |  |  |
| % Change   |          | -12%                                    | 2%       | 6%       | 5%       | -3%      | -2%      | -5%       |  |  |