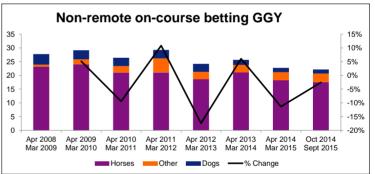

|          |          | Betting Data - On course turnover |          |          |          |          |          |           |  |
|----------|----------|-----------------------------------|----------|----------|----------|----------|----------|-----------|--|
|          | Apr 2008 | Apr 2009                          | Apr 2010 | Apr 2011 | Apr 2012 | Apr 2013 | Apr 2014 | Oct 2014  |  |
|          | Mar 2009 | Mar 2010                          | Mar 2011 | Mar 2012 | Mar 2013 | Mar 2014 | Mar 2015 | Sept 2015 |  |
| Horses   | 278.98   | 282.99                            | 273.82   | 255.23   | 238.35   | 234.82   | 209.17   | 200.05    |  |
| Dogs     | 49.30    | 41.64                             | 38.35    | 37.31    | 33.35    | 27.97    | 22.57    | 20.51     |  |
| Other    | 7.77     | 12.51                             | 18.37    | 24.44    | 11.22    | 11.37    | 10.08    | 11.75     |  |
| Total    | 336.05   | 337.14                            | 330.54   | 316.97   | 282.92   | 274.16   | 241.81   | 232.32    |  |
| % Change |          | 0%                                | -2%      | -4%      | -11%     | -3%      | -12%     | -4%       |  |

|          |          | Betting Data - On course GGY |          |          |          |          |          |           |  |
|----------|----------|------------------------------|----------|----------|----------|----------|----------|-----------|--|
|          | Apr 2008 | Apr 2009                     | Apr 2010 | Apr 2011 | Apr 2012 | Apr 2013 | Apr 2014 | Oct 2014  |  |
|          | Mar 2009 | Mar 2010                     | Mar 2011 | Mar 2012 | Mar 2013 | Mar 2014 | Mar 2015 | Sept 2015 |  |
| Horses   | 23.17    | 24.03                        | 21.09    | 21.06    | 18.61    | 21.15    | 18.29    | 17.59     |  |
| Other    | 0.74     | 1.81                         | 2.28     | 5.13     | 2.69     | 2.63     | 2.88     | 3.07      |  |
| Dogs     | 3.85     | 3.34                         | 3.04     | 3.09     | 2.89     | 1.88     | 1.57     | 1.50      |  |
| Total    | 27.76    | 29.18                        | 26.42    | 29.28    | 24.18    | 25.66    | 22.74    | 22.16     |  |
| % Change |          | 5%                           | -9%      | 11%      | -17%     | 6%       | -11%     | -3%       |  |