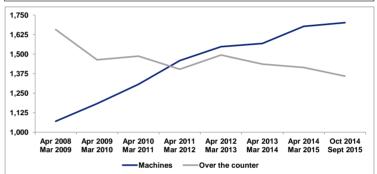

|                  |          | Betting Data - Off course combined GGY (£m) |          |          |          |          |          |           |  |
|------------------|----------|---------------------------------------------|----------|----------|----------|----------|----------|-----------|--|
|                  | Apr 2008 | Apr 2009                                    | Apr 2010 | Apr 2011 | Apr 2012 | Apr 2013 | Apr 2014 | Oct 2014  |  |
|                  | Mar 2009 | Mar 2010                                    | Mar 2011 | Mar 2012 | Mar 2013 | Mar 2014 | Mar 2015 | Sept 2015 |  |
| Machines         | 1,070.99 | 1,182.94                                    | 1,307.28 | 1,458.50 | 1,547.69 | 1,568.18 | 1,678.43 | 1,702.18  |  |
| Over the counter | 1,657.99 | 1,463.68                                    | 1,487.55 | 1,403.82 | 1,495.08 | 1,436.18 | 1,414.97 | 1,359.91  |  |
| Total            | 2,728.98 | 2,646.62                                    | 2,794.82 | 2,862.32 | 3,042.77 | 3,004.37 | 3,093.40 | 3,062.09  |  |
| % Change         |          | -3%                                         | 6%       | 2%       | 6%       | -1%      | 3%       | -1%       |  |