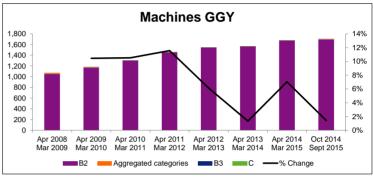

|                       |          |          | Betting D | ata - Off course | Machines GGY | ' (£m)   |          |           |
|-----------------------|----------|----------|-----------|------------------|--------------|----------|----------|-----------|
|                       | Apr 2008 | Apr 2009 | Apr 2010  | Apr 2011         | Apr 2012     | Apr 2013 | Apr 2014 | Oct 2014  |
|                       | Mar 2009 | Mar 2010 | Mar 2011  | Mar 2012         | Mar 2013     | Mar 2014 | Mar 2015 | Sept 2015 |
| B2                    | 1,050.71 | 1,166.50 | 1,302.35  | 1,455.95         | 1,542.12     | 1,566.84 | 1,674.96 | 1,696.90  |
| Aggregated categories | 16.18    | 7.67     | 2.24      | 0.54             | 3.74         | 0.18     | 2.41     | 4.45      |
| В3                    | 2.46     | 7.69     | 2.07      | 1.76             | 1.64         | 1.02     | 0.99     | 0.78      |
| С                     | 1.64     | 1.08     | 0.61      | 0.25             | 0.19         | 0.14     | 0.06     | 0.05      |
| Total                 | 1,070.99 | 1,182.94 | 1,307.28  | 1,458.50         | 1,547.69     | 1,568.18 | 1,678.43 | 1,702.18  |
| % Change              |          | 10%      | 11%       | 12%              | 6%           | 1%       | 7%       | 1%        |