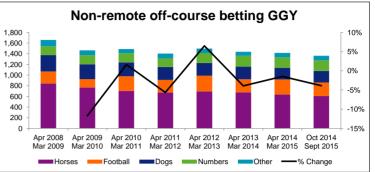

|          |          |          | В        | etting Data - Off | f course GGY |          |          |           |
|----------|----------|----------|----------|-------------------|--------------|----------|----------|-----------|
|          | Apr 2008 | Apr 2009 | Apr 2010 | Apr 2011          | Apr 2012     | Apr 2013 | Apr 2014 | Oct 2014  |
|          | Mar 2009 | Mar 2010 | Mar 2011 | Mar 2012          | Mar 2013     | Mar 2014 | Mar 2015 | Sept 2015 |
| Horses   | 843.79   | 768.42   | 704.78   | 675.34            | 696.75       | 678.75   | 636.37   | 605.33    |
| Football | 224.94   | 155.29   | 273.95   | 233.61            | 292.56       | 242.35   | 280.67   | 255.49    |
| Dogs     | 303.95   | 279.89   | 261.07   | 242.63            | 236.84       | 235.23   | 219.80   | 215.48    |
| Numbers  | 166.30   | 167.14   | 170.23   | 158.82            | 186.33       | 206.16   | 195.84   | 197.05    |
| Other    | 119.01   | 92.94    | 77.52    | 93.42             | 82.61        | 73.70    | 82.29    | 86.55     |
| Total    | 1,657.99 | 1,463.68 | 1,487.55 | 1,403.82          | 1,495.08     | 1,436.18 | 1,414.97 | 1,359.91  |
| % Change |          | -12%     | 2%       | -6%               | 7%           | -4%      | -1%      | -4%       |